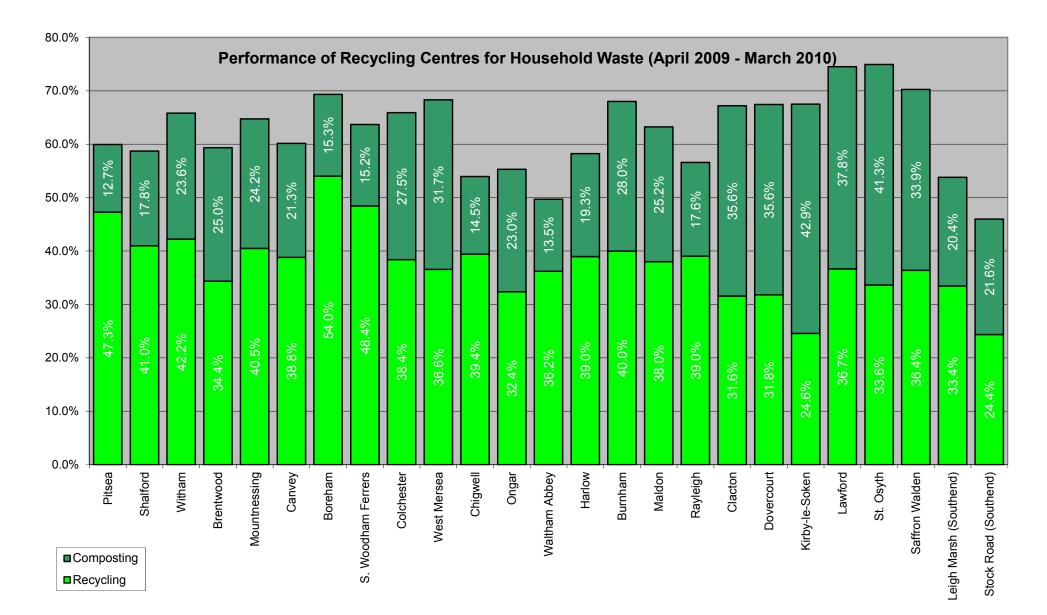

## Household Recycling & Composting Performance At Recycling Centres for Household Waste April 2009 - March 2010

| RCHW Site                      | Household Waste to<br>Landfill (Tonnes) | Household Waste<br>Reused or Recycled<br>(Tonnes) | Household Waste<br>Composted (Tonnes) | Total Household<br>Waste Arisings<br>(Tonnes) | Household Waste<br>Reused or<br>Recycled (%) | Household Waste<br>Composted<br>(%) | Household Waste<br>Reused, Recycled<br>or Composted (%) |
|--------------------------------|-----------------------------------------|---------------------------------------------------|---------------------------------------|-----------------------------------------------|----------------------------------------------|-------------------------------------|---------------------------------------------------------|
| Pitsea, BASILDON               | 2724                                    | 3213                                              | 863                                   | 6799                                          | 47.3%                                        | 12.7%                               | 59.9%                                                   |
| Shalford, BRAINTREE            | 2072                                    | 2056                                              | 891                                   | 5020                                          | 41.0%                                        | 17.8%                               | 58.7%                                                   |
| Witham, BRAINTREE              | 1582                                    | 1955                                              | 1092                                  | 4629                                          | 42.2%                                        | 23.6%                               | 65.8%                                                   |
| Brentwood, BRENTWOOD           | 2537                                    | 2144                                              | 1561                                  | 6242                                          | 34.4%                                        | 25.0%                               | 59.4%                                                   |
| Mountnessing, BRENTWOOD        | 1628                                    | 1870                                              | 1120                                  | 4617                                          | 40.5%                                        | 24.2%                               | 64.7%                                                   |
| Canvey, CASTLE POINT           | 3268                                    | 3183                                              | 1748                                  | 8199                                          | 38.8%                                        | 21.3%                               | 60.1%                                                   |
| Boreham, CHELMSFORD            | 2527                                    | 4451                                              | 1262                                  | 8240                                          | 54.0%                                        | 15.3%                               | 69.3%                                                   |
| S. Woodham Ferrers, CHELMSFORD | 1415                                    | 1888                                              | 594                                   | 3897                                          | 48.4%                                        | 15.2%                               | 63.7%                                                   |
| Colchester, COLCHESTER         | 3957                                    | 4456                                              | 3196                                  | 11609                                         | 38.4%                                        | 27.5%                               | 65.9%                                                   |
| West Mersea, COLCHESTER        | 524                                     | 605                                               | 525                                   | 1655                                          | 36.6%                                        | 31.7%                               | 68.3%                                                   |
| Chigwell, EPPING               | 2235                                    | 1912                                              | 705                                   | 4853                                          | 39.4%                                        | 14.5%                               | 53.9%                                                   |
| Ongar, EPPING                  | 1543                                    | 1117                                              | 792                                   | 3452                                          | 32.4%                                        | 23.0%                               | 55.3%                                                   |
| Waltham Abbey, EPPING          | 1594                                    | 1147                                              | 428                                   | 3168                                          | 36.2%                                        | 13.5%                               | 49.7%                                                   |
| Harlow, HARLOW                 | 4015                                    | 3746                                              | 1851                                  | 9612                                          | 39.0%                                        | 19.3%                               | 58.2%                                                   |
| Burnham, MALDON                | 901                                     | 1126                                              | 790                                   | 2817                                          | 40.0%                                        | 28.0%                               | 68.0%                                                   |
| Maldon, MALDON                 | 2125                                    | 2196                                              | 1458                                  | 5779                                          | 38.0%                                        | 25.2%                               | 63.2%                                                   |
| Rayleigh, ROCHFORD             | 3303                                    | 2968                                              | 1337                                  | 7608                                          | 39.0%                                        | 17.6%                               | 56.6%                                                   |
| Clacton, TENDRING              | 3231                                    | 3107                                              | 3508                                  | 9846                                          | 31.6%                                        | 35.6%                               | 67.2%                                                   |
| Dovercourt, TENDRING           | 1143                                    | 1117                                              | 1251                                  | 3510                                          | 31.8%                                        | 35.6%                               | 67.5%                                                   |
| Kirby-le-Soken, TENDRING       | 1234                                    | 934                                               | 1630                                  | 3798                                          | 24.6%                                        | 42.9%                               | 67.5%                                                   |
| Lawford, TENDRING              | 725                                     | 1042                                              | 1076                                  | 2842                                          | 36.7%                                        | 37.8%                               | 74.5%                                                   |
| St. Osyth, TENDRING            | 879                                     | 1179                                              | 1449                                  | 3508                                          | 33.6%                                        | 41.3%                               | 74.9%                                                   |
| Saffron Walden, UTTLESFORD     | 1433                                    | 1752                                              | 1631                                  | 4816                                          | 36.4%                                        | 33.9%                               | 70.2%                                                   |
| ESSEX CC TOTAL                 | 46594                                   | 49164                                             | 30759                                 | 126517                                        | 38.9%                                        | 24.3%                               | 63.2%                                                   |
| Leigh Marsh, SOUTHEND          | 2788                                    | 2018                                              | 1229                                  | 6035                                          | 33.4%                                        | 20.4%                               | 53.8%                                                   |
| Stock Road, SOUTHEND           | 5803                                    | 2616                                              | 2320                                  | 10739                                         | 24.4%                                        | 21.6%                               | 46.0%                                                   |
| SOUTHEND ON SEA BC TOTAL       | 8591                                    | 4634                                              | 3549                                  | 16774                                         | 27.6%                                        | 21.2%                               | 48.8%                                                   |
| ESSEX WASTE PARTNERSHIP TOTAL  | 55185                                   | 53798                                             | 34308                                 | 143291                                        | 37.5%                                        | 23.9%                               | 61.5%                                                   |