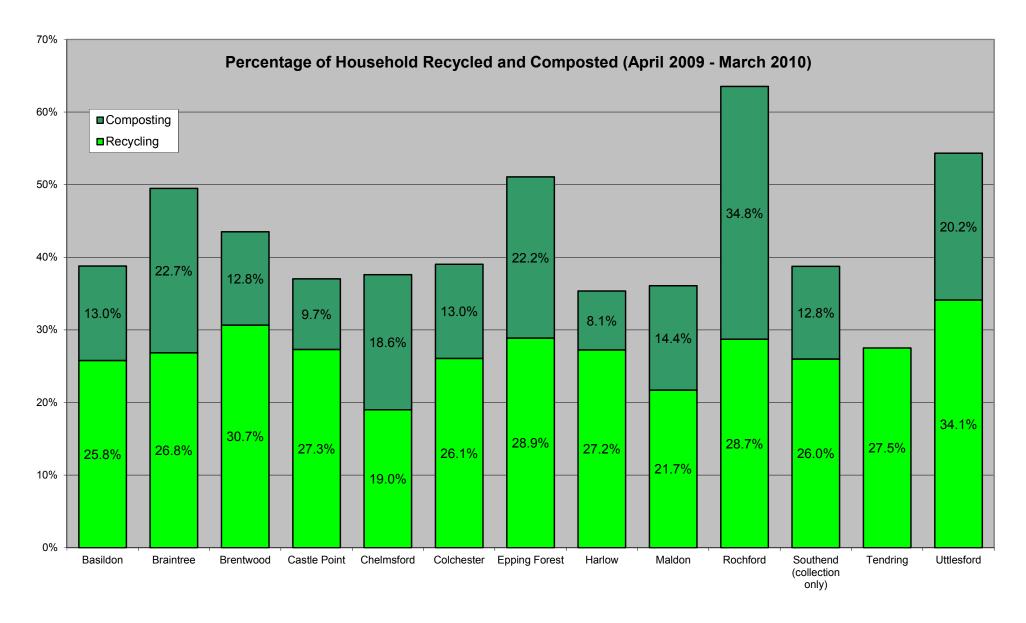

## Essex Recycling & Composting Performance April 2009 - March 2010

| AUTHORITY                                          | Household Waste<br>to Landfill<br>(Tonnes) | Household Waste<br>Reused or<br>Recycled<br>(Tonnes) | Household Waste<br>Composted<br>(Tonnes) | Total Household<br>Waste Arisings<br>(Tonnes) | Household Waste<br>Reused or<br>Recycled (%) | Household Waste<br>Composted<br>(%) | NI191<br>Residual<br>Household<br>Waste Per<br>Household<br>(Kg) <sup>6</sup> | NI192<br>Household<br>Waste<br>Reused,<br>Recycled or<br>Composted<br>(%) | NI191<br>Target<br>(09/10) | NI192<br>Target<br>(09/10) |
|----------------------------------------------------|--------------------------------------------|------------------------------------------------------|------------------------------------------|-----------------------------------------------|----------------------------------------------|-------------------------------------|-------------------------------------------------------------------------------|---------------------------------------------------------------------------|----------------------------|----------------------------|
| BASILDON DISTRICT COUNCIL                          | 44,575                                     | 18,773                                               | 9,478                                    | 72,827                                        | 25.78%                                       | 13.01%                              | 603                                                                           | 38.79%                                                                    | 677                        | 36.0%                      |
| BRAINTREE DISTRICT COUNCIL                         | 28,114                                     | 14,928                                               | 12,605                                   | 55,647                                        | 26.83%                                       | 22.65%                              | 460                                                                           | 49.48%                                                                    | 522                        | 44.0%                      |
| BRENTWOOD BOROUGH COUNCIL                          | 15,866                                     | 8,608                                                | 3,607                                    | 28,082                                        | 30.65%                                       | 12.85%                              | 501                                                                           | 43.50%                                                                    | 543                        | 42.0%                      |
| CASTLE POINT BOROUGH COUNCIL                       | 21,058                                     | 9,127                                                | 3,250                                    | 33,435                                        | 27.30%                                       | 9.72%                               | 570                                                                           | 37.02%                                                                    | 705                        | 28.0%                      |
| CHELMSFORD BOROUGH COUNCIL                         | 44,892                                     | 13,664                                               | 13,374                                   | 71,930                                        | 19.00%                                       | 18.59%                              | 635                                                                           | 37.59%                                                                    | 706                        | 38.0%                      |
| COLCHESTER BOROUGH COUNCIL                         | 36,000                                     | 15,395                                               | 7,650                                    | 59,045                                        | 26.07%                                       | 12.96%                              | 489                                                                           | 39.03%                                                                    | 570                        | 35.0%                      |
| EPPING FOREST DISTRICT COUNCIL                     | 24,218                                     | 14,284                                               | 10,984                                   | 49,485                                        | 28.87%                                       | 22.20%                              | 452                                                                           | 51.06%                                                                    | 548                        | 42.0%                      |
| HARLOW DISTRICT COUNCIL                            | 16,693                                     | 7,032                                                | 2,095                                    | 25,820                                        | 27.23%                                       | 8.11%                               | 473                                                                           | 35.35%                                                                    | 587                        | 29.0%                      |
| MALDON DISTRICT COUNCIL                            | 14,091                                     | 4,785                                                | 3,170                                    | 22,046                                        | 21.70%                                       | 14.38%                              | 529                                                                           | 36.08%                                                                    | 587                        | 36.0%                      |
| ROCHFORD DISTRICT COUNCIL                          | 11,528                                     | 9,069                                                | 11,003                                   | 31,600                                        | 28.70%                                       | 34.82%                              | 335                                                                           | 63.52%                                                                    | 672                        | 32.0%                      |
| TENDRING DISTRICT COUNCIL                          | 32,990                                     | 12,512                                               | 0                                        | 45,502                                        | 27.50%                                       | 0.00%                               | 493                                                                           | 27.50%                                                                    | 559                        | 26.0%                      |
| UTTLESFORD DISTRICT COUNCIL                        | 12,927                                     | 9,652                                                | 5,721                                    | 28,300                                        | 34.11%                                       | 20.22%                              | 409                                                                           | 54.32%                                                                    | 423                        | 56.0%                      |
| Waste Collection Authority Total                   | 302,952                                    | 137,829                                              | 82,938                                   | 523,719                                       | 26.32%                                       | 15.84%                              | 508                                                                           | 42.15%                                                                    |                            |                            |
| ESSEX COUNTY COUNCIL (WDA)1                        | 46,594                                     | 49,164                                               | 30,759                                   | 126,517                                       | 38.86%                                       | 24.31%                              | 78                                                                            | 63.17%                                                                    | 95                         | 61.0%                      |
| Essex Total <sup>2</sup>                           | 349,546                                    | 186,994                                              | 113,697                                  | 650,236                                       | 28.76%                                       | 17.49%                              | 586                                                                           | 46.24%                                                                    | 685                        | 41.25%                     |
| SOUTHEND-ON-SEA BOROUGH COUNCIL (WCA) <sup>3</sup> | 34,807                                     | 14,766                                               | 7,249                                    | 56,822                                        | 25.99%                                       | 12.76%                              | 445                                                                           | 38.74%                                                                    |                            |                            |
| SOUTHEND-ON-SEA BOROUGH COUNCIL (WDA) <sup>4</sup> | 8,591                                      | 4,634                                                | 3,549                                    | 16,774                                        | 27.63%                                       | 21.16%                              | 110                                                                           | 48.78%                                                                    |                            |                            |
| Southend-on-Sea Total⁵                             | 43,398                                     | 19,400                                               | 10,798                                   | 73,596                                        | 26.36%                                       | 14.67%                              | 555                                                                           | 41.03%                                                                    |                            | 34%                        |
| ESSEX WASTE PARTNERSHIP TOTAL                      | 392,944                                    | 206,394                                              | 124,495                                  | 723,832                                       | 28.51%                                       | 17.20%                              | 582                                                                           | 45.71%                                                                    |                            |                            |
| Non-Household Waste Landfilled                     | 18,668                                     | ]                                                    |                                          |                                               |                                              |                                     |                                                                               |                                                                           |                            |                            |
| Non-household Waste Recycled                       | 18,724                                     |                                                      |                                          |                                               |                                              |                                     |                                                                               |                                                                           |                            |                            |